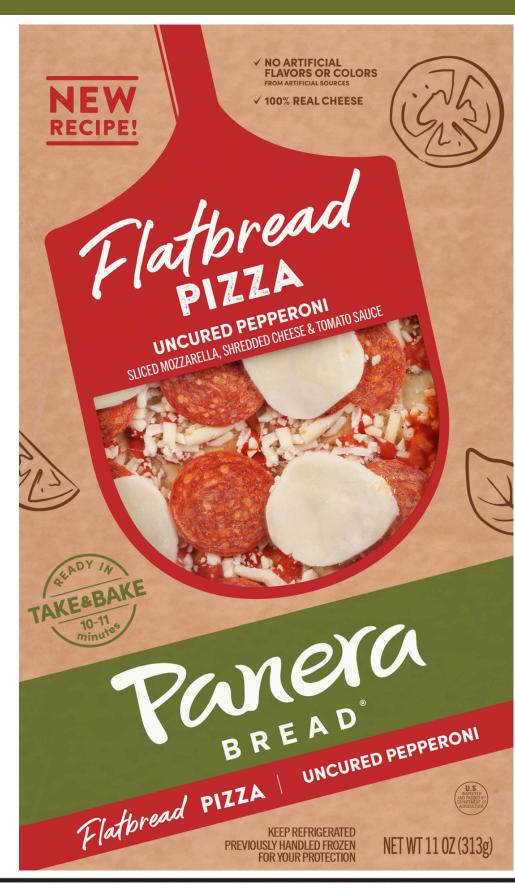

## **UNCURED PEPPERONI FLATBREAD**

Uncured pepperoni, sliced mozzarella and shredded mozzarella with tomato sauce on a flatbread crust

11 oz

**INGREDIENTS:** CRUST (WATER, WHEAT FLOUR, ENRICHED WHEAT FLOUR WHEAT FLOUR, MALTED BARLEY FLOUR, NIACIN, REDUCED IRON, THIAMIN MONONITRATE, RIBOFLAVIN, FOLIC ACID], EXTRA VIRGIN OLIVE OIL, CONTAINS 2% OR LESS OF: SALT, RYE SOUR [ENRICHED WHEAT FLOUR {WHEAT FLOUR, MALTED BARLEY FLOUR, NIACIN, REDUCED IRON, THIAMIN MONONITRATE, RIBOFLAVIN, FOLIC ACID, RYE FLOUR, WATER, YEAST, CANOLA OIL, SUGAR, CELLULOSE GUM, SUNFLOWER OIL, MALTOGENIC AMYLASE ENZYME, SEMOLINA FLOUR, MILLET FLOUR, NATURAL FLAVOR, VINEGAR), SAUCE (TOMATO PUREE [WATER, TOMATO PASTE], SEASONING [SALT, SUGAR, SPICES, DEXTROSE, YEAST EXTRACT, GARLIC EXTRACT], SOYBEAN OIL, OLIVE OIL BLEND REFINED OLIVE POMACE OIL, EXTRA VIRGIN OLIVE OIL]), LOW MOISTURE PART SKIM MOZZARELLA CHEESE (LOW MOISTURE PART SKIM MOZZARELLA CHEESE PASTEURIZED PART SKIM MILK, SALT, CHEESE CULTURES, ENZYMES], POWDERED CELLULOSE TO PREVENT CAKING]), MOZZARELLA CHEESE (LOW MOISTURE MOZZARELLA CHEESE [PASTEURIZED MILK, CHEESE CULTURES, SALT, ENZYMES]), UNCURED PEPPERONI NO NITRITES OR NITRATES ADDED EXCEPT FOR THOSE NATURALLY OCCURRING IN CELERY JUICE POWDER (PORK, BEEF, SALT, CONTAINS 2% OR LESS OF: WATER, SPICE, SEASONING [CANE SUGAR, CELERY JUICE POWDER], SEASONING [EXTRACTIVES OF PAPRIKA, SPICE EXTRACTIVES], LACTIC ACID STARTER CULTURE).